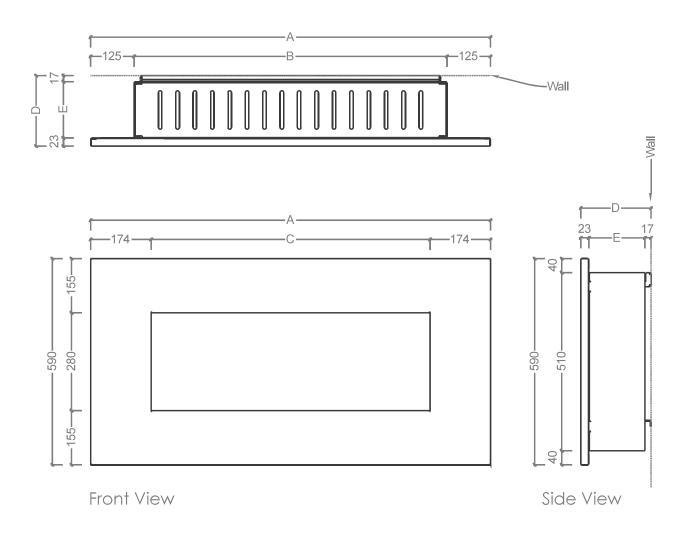

## Overall Product Sizes & Weights:

| Product<br>name | A =<br>Fascia<br>Length | B = Wall<br>Box Length | C =<br>Fascia<br>Opening | D = MM<br>From Wall | E = Wall<br>Box<br>Depth | Weight<br>Excluding<br>Burner | * Weight<br>Including<br>Full Burner |
|-----------------|-------------------------|------------------------|--------------------------|---------------------|--------------------------|-------------------------------|--------------------------------------|
| NERO 1150       | 1150mm                  | 900mm                  | 800mm                    | 200mm               | 160mm                    | 28,5kg                        | 43,25kg                              |
| NERO 1450       | 1450mm                  | 1200mm                 | 1100mm                   | 225mm               | 185mm                    | 35,5kg                        | 62,25kg                              |
| NERO 1750       | 1750mm                  | 1500mm                 | 1400mm                   | 225mm               | 185mm                    | 42,0kg                        | 77,25kg                              |